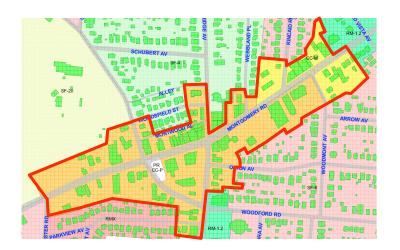

The area of the proposed community entertainment district is to include the contiguous area presently zoned CC-M and CC-P. Based upon review and calculations from available GIS sources of the stated zones I have determined the area of the proposed community entertainment district to be 28 acres more or less. The Exhibit below outlines the area included in the stated calculation.

## **EXHIBIT OF PROPOSED COMMUNITY ENTERTAINMET DISTRICT**